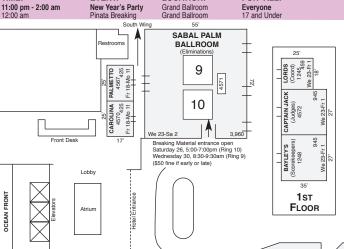

## SUPER GRANDS XXVI - Hilton Head, South Carolina, USA -

• What excitement awaits this year? Is this your year to make it into the record book? Please join us for our TWENTY-SIXTH WORLD GAMES at the Marriott Resort on the Island of Hilton Head.