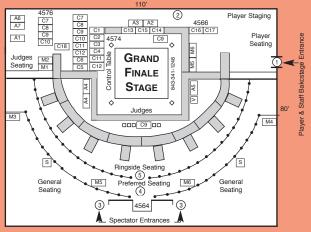

|                                                                                                                          |
|                                                                                                                             |                                                                                                                          |
|                                                                                                                             |                                                                                                                          |



2014 Super Grands World Champion Sparring 1st Place Gold Gloves sponsored by All-Star Gear

## GRAND FINALE



|                                       | Staff Schedule               |                           |                                   |         |  |  |  |  |
|---------------------------------------|------------------------------|---------------------------|-----------------------------------|---------|--|--|--|--|
| TIMES:<br>5:00 pm or earlier<br>Maint | EVENT:<br>Set-up for Tuesday | LOCATION:<br>Eliminations | MUST ATTEND:<br>Maintenance VIP's | LED BY: |  |  |  |  |
| Maint                                 |                              | /                         |                                   |         |  |  |  |  |
| 6:30 pm - 8:30 pm                     | Finale Ticket Sales          | Ballroom Foyer /          | •                                 |         |  |  |  |  |
| 6