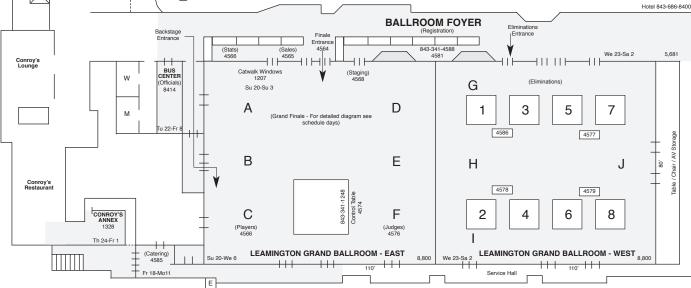

## SUPER GRANDS XXVI - Hilton Head, South Carolina, USA -

• What excitement awaits this year? Is this your year to make it into the record book? Please join us for our TWENTY-SIXTH WORLD GAMES at the Marriott Resort on the Island of Hilton Head.