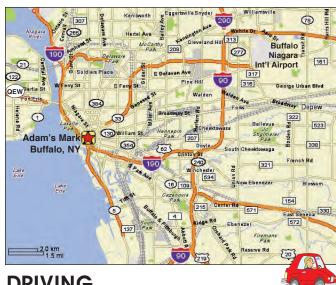

ot be available at the discounted rate!! NOTE: If the hotel is sold out when you call, please phone us at (716) 763-1111 to find alternative, close and reasonable accommodations.

GUEST ROOM AMENITIES: Check-in - 3pm, out - 11pm. All rooms include coffee maker, iron and ironing board, hair dryer, remote control cable TV and free high speed internet access (complimentary newspaper

**PARKING:** \$10 per day parking (includes Finales) or \$2 for Finale only.

Parking only \$5 to overnight guests registered at the hotel.

## DINING:

Harbor Bar & Bistro

- Restaurant 6am 10pm
- Bar & Bar Menu Food and bar open until 2am. Grand Finale videos play all day on the large screen in lounge.
- Room Service Until 12am (Ext 7129)

FUN & FITNESS: Indoor swimming pool and fitness center (7 am - 11 pm).



## DRIVING

## DIRECTIONS TO ADAM'S MARK HOTEL:

## From North:

Take QEW to Fort Erie, Canada. Cross Peace Bridge to I-190 South. Take exit-8 Niagara Street and turn right onto Niagara Street. Then turn right onto S. Elmwood. S. Elmwood turns into Lower Terrace which runs in front of the Adam's Mark Hotel.

## From South/West:

Take I-90 East (NY State Thruway). Exit-53 onto I-190 North. Exit-7, Church Street. Adam's Mark Hotel on right.

## From East:

Take I-90 West (NY State Thruway). Exit-53 onto I-190 North. Exit-7, Church Street. Adam's Mark Hotel on right.

## Returning to I-190:

Exit right from parking lot onto Lower Terrace. Take first right onto Charles St. Then take first right onto Bingham to I-190 North or South.

## FLYING IN

AIRPORT: Buffalo Int'l Airport (BUF) - (10 mi