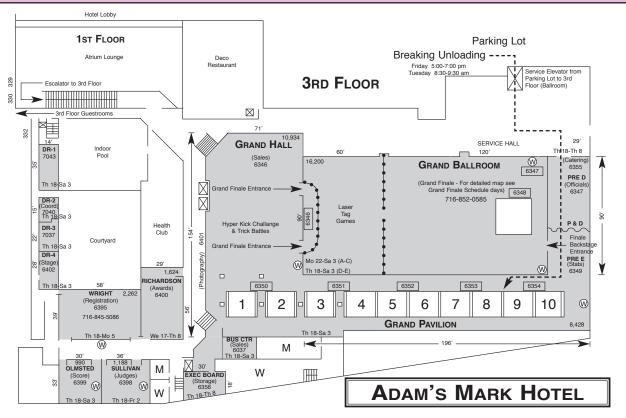

|
|   | 10:00 pm - 11:30 | 0 pm       | Party Set-up       |            |        | //                                             |
|   | 10:30 pm - 12:0  |            | Party Ticket Sales |            |        |                                                |
|   | 11:00 pm - 2:00  |            | Party DJ           |            |        | i                                              |
|   | 11:00 pm - 2:00  |            |                    |            |        |                                                |
|   | 11:00 pm - 2:00  |            | Party Medic        |            |        |                                                |
|   | 00 piii 2.00     | Jul 11     | · arry Moulo       |            |        |                                                |



## (Modified for Super Grands / Amateur Internationals)

## **2014 SKITA RULES AT A GLANCE**

SKITA Rules at a Glance" are a condensed version of the official SKITA Handbook. See the SKITA Handbook for detailed, specific and expanded rule clearification, official arbitration procedures and penalties at www.nblskil.com (then click SKITA). The "Rules at a Glance" is updated annualy thus takes precedence over the official SKITA Handbook in regard to discrepancies. Yearly revisions in the "Rules at a Glance" are <u>underlined</u> and take precedence over any previous "Rules at a Glance". SKITA Rules apply to all ranks and ages unless specified otherwise.

Opt = The Super Grands/Amateur Internationals must use option ("a") for all seven (7) options. **BB** = Blackbelt **UBB** = Underbelt SG =