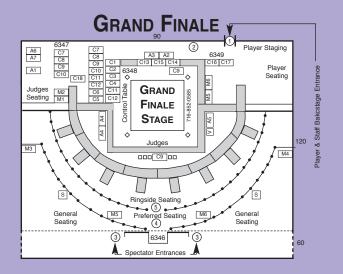

# WINNING THE WORLD TITLE

Super Grands - in Buffalo - The Niagara Frontier, where it all began 25 years ago.

Winning the authentic\* sport karate world title...that's what the NBL Super Grands World Games became all about. International players will once again converge to battle for the coveted titles at the twenty-fifth anniversary games. With its history as the most prestigious sport karate event in the world, Super Grands World Games 25 will again attract the best sport karate contenders to compete for the 120 officially recognized blackbelt world titles for juniors, adults and seniors. The final two players of each of the 120 world title divisions will battle it out on stage in their respective Grand Finale evening show. The 120 winners achieve instant recognition, symbolized by the awarding of specially designed world championship rings and NBL world title gold embroidered black belts. And again this year, six overall World Grandchampionships will be held during the Awards Presentation Super Show awarding \$5,000 prize money and special one of a kind NBL red metalic embroidered black belts for each grandchampion.