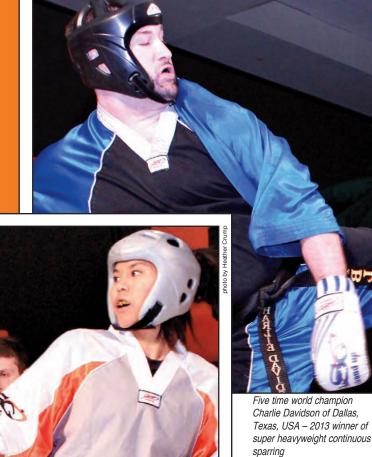

• The Amerikick school of Marlton, New Jersey, USA under Mark Russo wins the School of the Year Award.

Three time world champion El-Java Abdul-Qadir of Syracuse, New York, USA and four time world champion Jermond Wiggins of Atlanta, Georgia, USA - 2013 winners of light heavy and middleweight point sparring