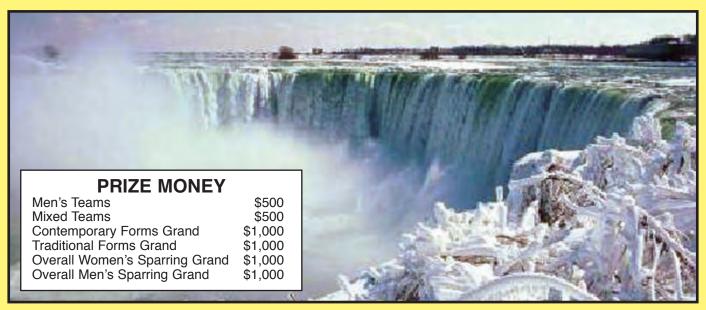

December 26-31, 2014 Buffalo, New York, USA

www.nblskil.com Ph: 716-763-1111 \$5,000 Prize Money

# WINNING THE WORLD TITLE

Super Grands - in Buffalo - The Niagara Frontier, where it all began 25 years ago.

Winning the authentic\* sport karate world title...that's what the NBL Super Grands World Games became all about. International players will once again converge to battle for the coveted titles at the twenty-fifth anniversary games. With its history as the most prestigious sport karate event in the world, Super Grands World Games 25 will again attract the best sport karate contenders to compete for the 120 officially recognized blackbelt world titles for juniors, adults and seniors. The final two players of each of the 120 world title divisions will battle it out on stage in their respective Grand Finale evening show. The 120 winners achieve instant recognition, symbolized by the awarding of specially designed world championship rings and NBL world title gold embroidered black belts. And again this year, six overall World Grandchampionships will be held during the Awards Presentation Super Show awarding \$5,000 prize money and special one of a kind NBL red metalic embroidered black belts for each grandchampion.