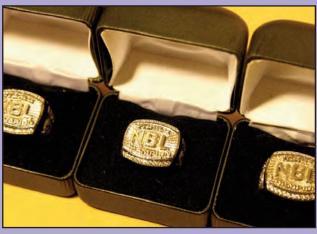

# WINNING THE WORLD TITLE

Super Grands - in Buffalo - The Niagara Frontier, where it all began 25 years ago.

Winning the authentic\* sport karate world title...that's what the NBL Super Grands World Games became all about. International players will once again converge to battle for the coveted titles at the twenty-fifth anniversary games. With its history as the most prestigious sport karate event in the world, Super Grands World Games 25 will again attract the best sport karate contenders to compete for the 120 officially recognized blackbelt world titles for juniors, adults and seniors. The final two players of each of the 120 world title divisions will battle it out on stage in their respective Grand Finale evening show. The 120 winners achieve instant recognition, symbolized by the awarding of specially designed world championship rings and NBL world title gold embroidered black belts. And again this year, six overall World Grandchampionships will be held during the Awards Presentation Super Show awarding \$5,000 prize money and special one of a kind NBL red metalic embroidered black belts for each grandchampion.