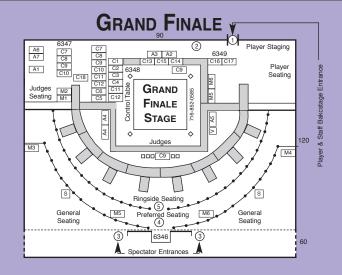

# WINNING THE WORLD TITLE

Super Grands - in Buffalo - The Niagara Frontier, where it all began 25 years ago.

Winning the authentic\* sport karate world title...that's what the NBL Super Grands World Games became all about. International players will once again converge to battle for the coveted titles at the twenty-fifth anniversary games. With its history as the most prestigious sport karate event in the world, Super Grands World Games 25 will again attract the best sport karate contenders to compete for the 120 officially recognized blackbelt world titles for juniors, adults and seniors. The final two players of each of the 120 world title divisions will battle it out on stage in their respective Grand Finale evening show. The 120 winners achieve instant recognition, symbolized by the awarding of specially designed world championship rings and NBL world title gold embroidered black belts. And again this year, six overall World Grandchampionships will be held during the Awards Presentation Super Show awarding \$5,000 prize money and special one of a kind NBL red metalic embroidered black belts for each grandchampion.