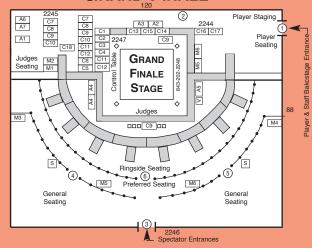

|
|                                                                                                                                                       |                                                                                                                            |

Rings 5-9

9 N-91 N-87 N-81





2012 Super Grands World Champion Sparring 1st Place Gloves

EVENT:

Player Check-in

Seating Available

Seating Available

Seating Available

5:00 pm - 7:00 pm

7:27 pm - 11:00 pm

7:00 pm

7:05 pm

7:15 pm

Player / Spectator Schedule

LOCATION:

Grand Finale 1

Grand Finale 1

Grand Finale 1

FOR ALL:

Finale Players & Coaches

Attendees with Wristbands

Ticket Holders/Wristbands

Ringside Ticket Holders

All Ticket Holders



| Staff Schedule                        |                             |                           |                                   |         |  |  |  |
|---------------------------------------|-----------------------------|---------------------------|-----------------------------------|---------|--|--|--|
| TIMES:<br>5:00 pm or earlier<br>Maint | EVENT:<br>Set-up for Sunday | LOCATION:<br>Eliminations | MUST ATTEND:<br>Maintenance VIP's | LED BY: |  |  |  |
| Maint                                 |                             | 1                         |                                   |         |  |  |  |
| 6:30 pm - 8:30 pm                     | Finale Ticket Sales         | Foyer /                   | -                                 |         |  |  |  |
| 6:30 pm - 7:30 pm