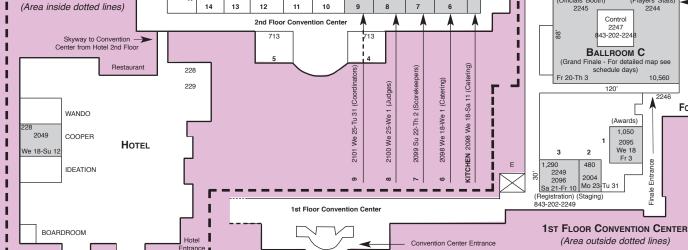

e (A5) Photo 5:30 pm (V) Video (V) Video 5:30 pm (A6) Catering (h)

CONTEMPORARY FORMS

TRADITIONAL FORMS

SPARRING

Sub

10 8 6 4 2

Sub

Sub

11:00 pm - 12:00 am Party Ticket Sales

#### **EMBASSY SUITES HOTEL &** COVENTION CENTER Elevators (Elevator on 2nd floor diagram is directly above elevator on 1st floor diagram) Breaking Material entrance open Thursday 26, 5:00-7:00 pm (Ring 4) Monday 30 8:30-9:30 am (Ring 7) 28 27' 31 28' 30 2ND FLOOR CONVENTION

929 864

33,

FOYER (S-4) (S-1) 2249 (S-2) 7 3 1 9 5 Mo 23-Th 2 (Officials' Booth) (Players' Stats) Control 2247 Entrance 43-202-224 BALLROOM C Backstage schedule days) Fr 20-Th 3 10,560 120' 2246 **FOYER** (Awards) 1.050 2095 We 18 Fr 3 1,290 480 2249 30, 2004 Sa 21-Fr 10 Mo 23-Tu 31 (Registration) (Staging) 843-202-2249

BALLROOM A-B



28

896

30'

960

28'

924

30

990

#### (Modified for Super Grands / Amateur Internationals)

#### **2013 SKITA RULES AT A GLANCE**

'SKITA Rules at a Glance" are a condensed version of the official SKITA Handbook. See the SKITA Handbook for detailed, specific and expanded rule clearification, official arbitration procedures and penalties at www.nblskil.com (then click SKITA). The "Rules at a Glance" is updated annualy thus takes precedence over the official SKITA Handbook in regard to discrepancies. Yearly revisions in the "Rules at a Glance" are underlined and take precedence over any previous "Rules at a Glance". SKITA Rules apply to all ranks and ages unless specified otherwise.

Opt = The Super Grands/Amateur Internationals must use option ("a") for all seven (7) options. **BB**