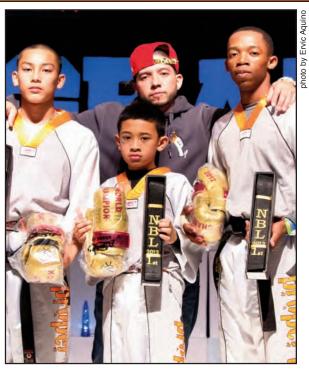

Bobby Seronio III, Jacob Adriano, Keyon Allen & Team Coach Junior Salientes – World Title Winners in Junior Boys' Team Sparring

|    | ()<br> |
|----|--------|
|    |        |
|    |        |
| 29 |        |
| 3  |        |
| 6  |        |
| X  |        |
| 12 |        |
| 20 |        |
| Q  |        |
|    |        |
|    |        |
|    |        |