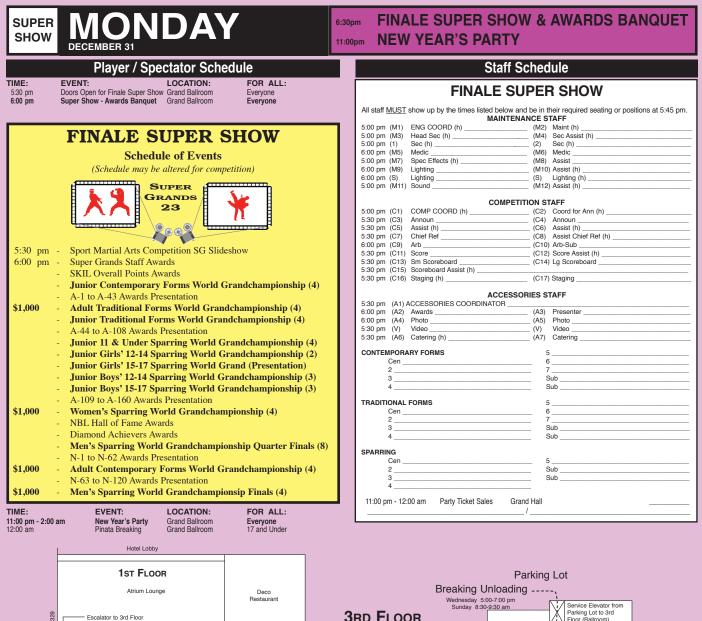

#### 2012 National Blackbelt League SUPER GRANDS WORLD GAMES XXIII December 26-31, 2012