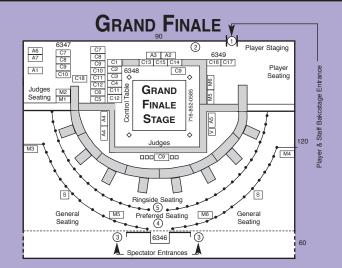

# WINNING THE WORLD TITLE

Super Grands - in Buffalo - The Niagara Frontier, where it all began 23 years ago.

Winning the authentic\* sport karate world title...that's what the NBL Super Grands World Games became all about. International players will once again converge to battle for the coveted titles at the twenty-third anniversary games. With its history as the most prestigious sport karate event in the world, Super Grands World Games 23 will again attract the best sport karate contenders to compete for the 120 officially recognized blackbelt world titles for juniors, adults and seniors. The final two players of each of the 120 world title divisions will battle it out on stage in their respective Grand Finale evening show. The 120 winners achieve instant recognition, symbolized by the awarding of specially designed world championship rings and NBL world title gold embroidered black belts. And again this year, six overall World Grandchampionships will be held during the Awards Presentation Super Show awarding \$4,000 prize money and special one of a kind NBL red metalic embroidered black belts for each grandchampion.