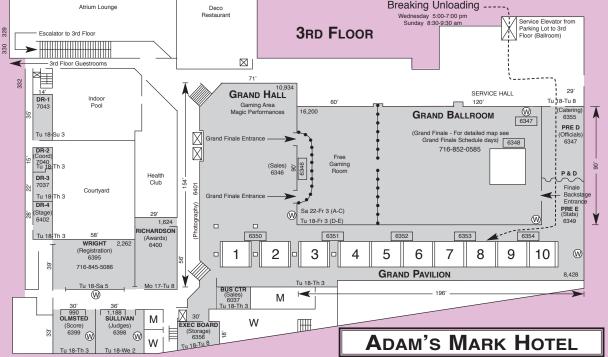

ROOM 201 CITY HALL / BUFFALO, NY 14202 / (716) 851-4841 / FAX (716) 851-4360 / www.city-buffalo.com

2

in the great white north