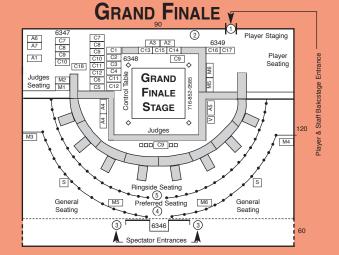

# WINNING THE WORLD TITLE

Super Grands - in Buffalo - The Niagara Frontier, where it all began 23 years ago.

Winning the authentic\* sport karate world title...that's what the NBL Super Grands World Games became all about. International players will once again converge to battle for the coveted titles at the twenty-third anniversary games. With its history as the most prestigious sport karate event in the world, Super Grands World Games 23 will again attract the best sport karate contenders to compete for the 120 officially recognized blackbelt world titles for juniors, adults and seniors. The final two players of each of the 120 world title divisions will battle it out on stage in their respective Grand Finale evening show. The 120 winners achieve instant recognition, symbolized by the awarding of specially designed world championship rings and NBL world title gold embroidered black belts. And again this year, six overall World Grandchampionships will be held during the Awards Presentation Super Show awarding \$4,000 prize money and special one of a kind NBL red metalic embroidered black belts for each grandchampion.