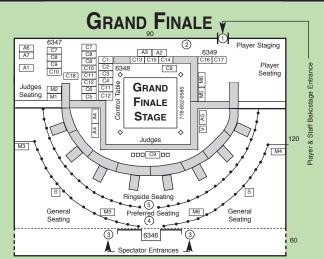

# WINNING THE WORLD TITLE

Super Grands - in Buffalo - The Niagara Frontier, where it all began 23 years ago.

Winning the authentic\* sport karate world title...that's what the NBL Super Grands World Games became all about. International players will once again converge to battle for the coveted titles at the twenty-third anniversary games. With its history as the most prestigious sport karate event in the world, Super Grands World Games 23 will again attract the best sport karate contenders to compete for the 120 officially recognized blackbelt world titles for juniors, adults and seniors. The final two players of each of the 120 world title divisions will battle it out on stage in their respective Grand Finale evening show. The 120 winners achieve instant recognition, symbolized by the awarding of specially designed world championship rings and NBL world title gold embroidered black belts. And again this year, six overall World Grandchampionships will be held during the Awards Presentation Super Show awarding \$4,000 prize money and special one of a kind NBL red metalic embroidered black belts for each grandchampion.