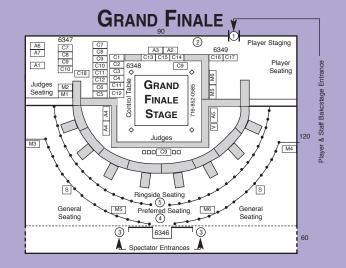

# WINNING THE WORLD TITLE

Super Grands - in Buffalo - The Niagara Frontier, where it all began 23 years ago.

Winning the authentic\* sport karate world title...that's what the NBL Super Grands World Games became all about. International players will once again converge to battle for the coveted titles at the twenty-third anniversary games. With its history as the most prestigious sport karate event in the world, Super Grands World Games 23 will again attract the best sport karate contenders to compete for the 120 officially recognized blackbelt world titles for juniors, adults and seniors. The final two players of each of the 120 world title divisions will battle it out on stage in their respective Grand Finale evening show. The 120 winners achieve instant recognition, symbolized by the awarding of specially designed world championship rings and NBL world title gold embroidered black belts. And again this year, six overall World Grandchampionships will be held during the Awards Presentation Super Show awarding \$4,000 prize money and special one of a kind NBL red metalic embroidered black belts for each grandchampion.