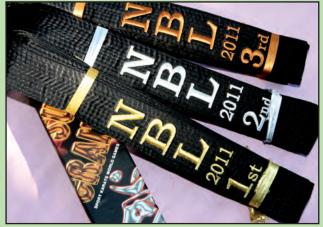

# WINNING THE WORLD TITLE

Super Grands - in Buffalo - The Niagara Frontier, where it all began 23 years ago.

Winning the authentic\* sport karate world title...that's what the NBL Super Grands World Games became all about. International players will once again converge to battle for the coveted titles at the twenty-third anniversary games. With its history as the most prestigious sport karate event in the world, Super Grands World Games 23 will again attract the best sport karate contenders to compete for the 120 officially recognized blackbelt world titles for juniors, adults and seniors. The final two players of each of the 120 world title divisions will battle it out on stage in their respective Grand Finale evening show. The 120 winners achieve instant recognition, symbolized by the awarding of specially designed world championship rings and NBL world title gold embroidered black belts. And again this year, six overall World Grandchampionships will be held during the Awards Presentation Super Show awarding \$4,000 prize money and special one of a kind NBL red metalic embroidered black belts for each grandchampion.