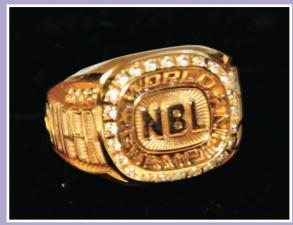

# WINNING THE WORLD TITLE

Winning the authentic\* sport karate world title...that's what the NBL Super Grands World Games became all about. International players will once again converge to battle for the coveted titles at the twenty-first anniversary games. With its history as the most prestigious sport karate event in the world, Super Grands World Games 21 will again attract the best sport karate contenders to compete for the 113 officially recognized blackbelt world titles for juniors, adults and seniors. The final two players of each of the 113 world title divisions will battle it out on stage in their respective Grand Finale evening show. The 113 winners achieve instant recognition, symbolized by the awarding of specially designed world championship rings and NBL world title gold embroidered black belts. And again this year, six overall World Grandchampionships will be held during the Awards Presentation Super Show awarding \$4,000 prize money and special one of a kind NBL red metalic embroidered black belts for each grandchampion.