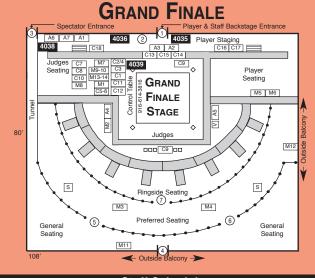

# WINNING THE WORLD TITLE

Winning the authentic\* sport karate world title...that's what the NBL Super Grands World Games became all about. International players will once again converge to battle for the coveted titles at the twenty-first anniversary games. With its history as the most prestigious sport karate event in the world, Super Grands World Games 21 will again attract the best sport karate contenders to compete for the 113 officially recognized blackbelt world titles for juniors, adults and seniors. The final two players of each of the 113 world title divisions will battle it out on stage in their respective Grand Finale evening show. The 113 winners achieve instant recognition, symbolized by the awarding of specially designed world championship rings and NBL world title gold embroidered black belts. And again this year, six overall World Grandchampionships will be held during the Awards Presentation Super Show awarding \$4,000 prize money and special one of a kind NBL red metalic embroidered black belts for each grandchampion.