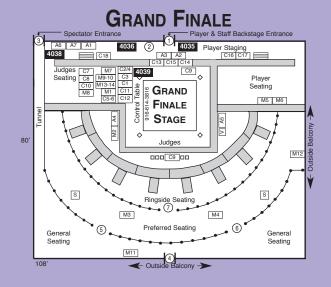

Where the Yearly Sport Karate World Champions Are Decided

# WINNING THE WORLD TITLE

Winning the authentic\* sport karate world title...that's what the NBL Super Grands World Games became all about. International players will once again converge to battle for the coveted titles at the twenty-first anniversary games. With its history as the most prestigious sport karate event in the world, Super Grands World Games 21 will again attract the best sport karate contenders to compete for the 113 officially recognized blackbelt world titles for juniors, adults and seniors. The final two players of each of the 113 world title divisions will battle it out on stage in their respective Grand Finale evening show. The 113 winners achieve instant recognition, symbolized by the awarding of specially designed world championship rings and NBL world title gold embroidered black belts. And again this year, six overall World Grandchampionships will be held during the Awards Presentation Super Show awarding \$4,000 prize money and special one of a kind NBL red metalic embroidered black belts for each grandchampion.