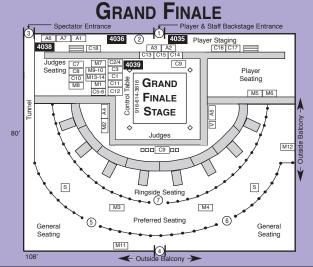

Where the Yearly Sport Karate World Champions Are Decided

# WINNING THE WORLD TITLE

Winning the authentic\* sport karate world title...that's what the NBL Super Grands World Games became all about. International players will once again converge to battle for the coveted titles at the twenty-first anniversary games. With its history as the most prestigious sport karate event in the world, Super Grands World Games 21 will again attract the best sport karate contenders to compete for the 113 officially recognized blackbelt world titles for juniors, adults and seniors. The final two players of each of the 113 world title divisions will battle it out on stage in their respective Grand Finale evening show. The 113 winners achieve instant recognition, symbolized by the awarding of specially designed world championship rings and NBL world title gold embroidered black belts. And again this year, six overall World Grandchampionships will be held during the Awards Presentation Super Show awarding \$4,000 prize money and special one of a kind NBL red metalic embroidered black belts for each grandchampion.