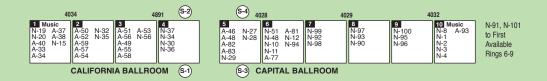

# WINNING THE WORLD TITLE

Winning the authentic\* sport karate world title...that's what the NBL Super Grands World Games became all about. International players will once again converge to battle for the coveted titles at the twenty-first anniversary games. With its history as the most prestigious sport karate event in the world, Super Grands World Games 21 will again attract the best sport karate contenders to compete for the 113 officially recognized blackbelt world titles for juniors, adults and seniors. The final two players of each of the 113 world title divisions will battle it out on stage in their respective Grand Finale evening show. The 113 winners achieve instant recognition, symbolized by the awarding of specially designed world championship rings and NBL world title gold embroidered black belts. And again this year, six overall World Grandchampionships will be held during the Awards Presentation Super Show awarding \$4,000 prize money and special one of a kind NBL red metalic embroidered black belts for each grandchampion.