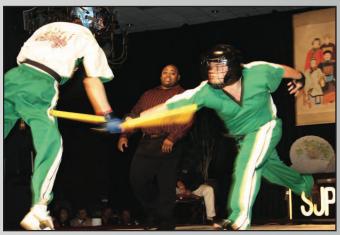

# WINNING THE WORLD TITLE

Winning the authentic\* sport karate world title...that's what the NBL Super Grands World Games became all about. International players will once again converge to battle for the coveted titles at the twenty-first anniversary games. With its history as the most prestigious sport karate event in the world, Super Grands World Games 21 will again attract the best sport karate contenders to compete for the 113 officially recognized blackbelt world titles for juniors, adults and seniors. The final two players of each of the 113 world title divisions will battle it out on stage in their respective Grand Finale evening show. The 113 winners achieve instant recognition, symbolized by the awarding of specially designed world championship rings and NBL world title gold embroidered black belts. And again this year, six overall World Grandchampionships will be held during the Awards Presentation Super Show awarding \$4,000 prize money and special one of a kind NBL red metalic embroidered black belts for each grandchampion.

The Super Grands has a history of incredible and unpredictable competition and has transformed many an unknown player into instant superstar. Most of today's champions and the giants of the past twenty years have won Super Grands world titles or placed in the World Games. Is it your turn? Super Grands World Games – where the official World's Sport Karate champions are crowned!