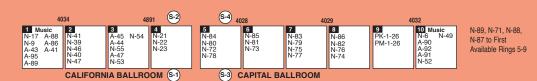

# WINNING THE WORLD TITLE

Winning the authentic\* sport karate world title...that's what the NBL Super Grands World Games became all about. International players will once again converge to battle for the coveted titles at the twenty-first anniversary games. With its history as the most prestigious sport karate event in the world, Super Grands World Games 21 will again attract the best sport karate contenders to compete for the 113 officially recognized blackbelt world titles for juniors, adults and seniors. The final two players of each of the 113 world title divisions will battle it out on stage in their respective Grand Finale evening show. The 113 winners achieve instant recognition, symbolized by the awarding of specially designed world championship rings and NBL world title gold embroidered black belts. And again this year, six overall World Grandchampionships will be held during the Awards Presentation Super Show awarding \$4,000 prize money and special one of a kind NBL red metalic embroidered black belts for each grandchampion.